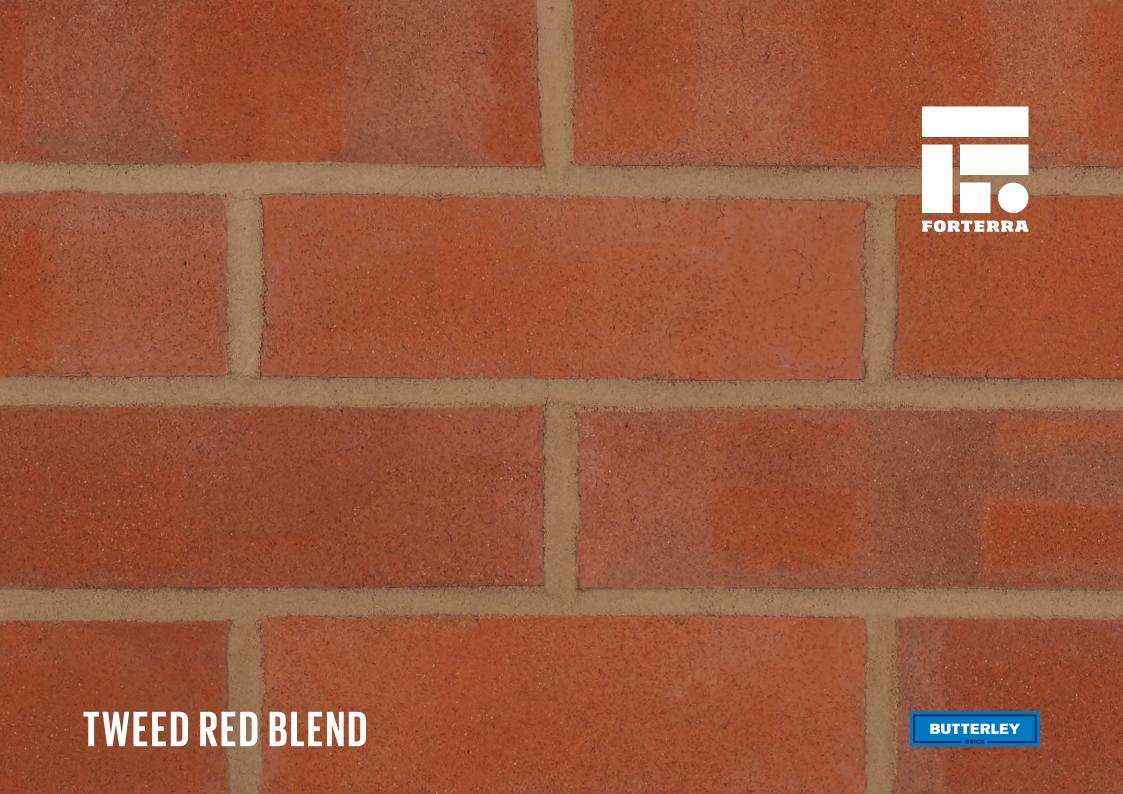

## TWEED RED BLEND

Manufactured to BS EN 771-1

**Brick type** 

Category II, U, Clay Masonry Unit

Standard work size

215 x 102.5 x 65mm

**Dimensional tolerances** 

Tolerance category: T2 Range category: R1

EAN

5057595037626

SKU

SCLATWE1600VO

**Sales** +44 (0) 330 1231017 **Technical** +44 (0) 330 1231018 **Email** bricks@forterra.co.uk Disclaimer: The reproduction of colours and textures is only as accurate as the printing process will allow. Photographic samples should be used when shortlisting products but we advise that an actual sample should be seen before ordering.